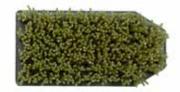

# **RUBBER WIRE BRUSHES**

# **Description**

Rubber wire brushes with diamond or silicon carbide dedicated to special brushed finishes (such as Honed, Velvet, Leather).

#### **Typology**

Versions L4, L2, LS4, LS2

#### Sizes available

Length 140 mm

# **Grits available**

From grit #80 to grit #2000