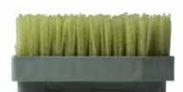

# **NYLON DIA AND SIC WIRE BRUSHES**

### **Description**

Nylon wire brushes with diamond or silicon carbide for creating special finishes.

## **Typology**

Versions DIA and SIC

#### Sizes available

Length 140 mm and 170 mm

## **Grits available**

From grit #36 to grit #3500