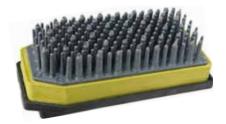

# **ABRASIVE SPONGES**

## **Description**

Abrasive sponges with diamond or silicon carbide.

#### **Typology**

Versions HD, S-HD

#### Sizes available

Length 140 mm and 170 mm

#### **Grits available**

From grit #120 to grit #6000