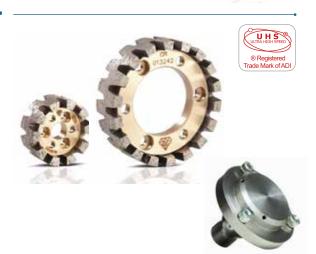

# KIT OF POLISHING WHEELS, FOR THE DRAIN BOARD ON KITCHEN TOP

### **Description**

Combination of metal bond and resin bond wheels. designed to meet all requests of finishing for the drain board with edge in the different inclinations "-30°-45°-60° "

### **Available sizes**

Ø100 mm