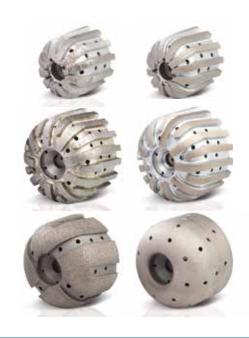

## SUPER DUTY STUBBING WHEEL

### **Description**

Diamond wheels for various removals on marble, granite and Engineered stone. It can be used on both sides until the crown is completely exhausted.

### **Available sizes**

Ø54 mm Ø91 mm Ø150 mm