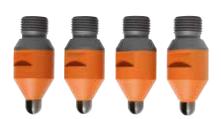

# **GROOVING ROUTER BITS**

### **Description**

4 rounded metal positions, which create grooves of suitable width, depth and slope on the sink countertop. Possibility to polish with 2 additional positions.

### **Available sizes**

Ø12 mm R=6 Ø16 mm R=8