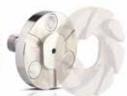

# KIT OF POLISHING WHEELS, FOR THE DRAIN BOARD ON KITCHEN TOP

### **Description**

Combination of metal bond and resin bond wheels. designed to meet all requests of finishing for the drain board with edge in the different inclinations "-30°-45°-60° "

### **Available sizes**

Ø100 mm