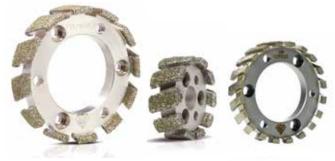

## **SEGMENTED STUBBING WHEEL**

### **Description**

Electroplated and sintered wheels to create shapes and drain board on various materials. Also used for large removals such as in the processing of sinks, arches and various thick pieces.

### **Available sizes**

Ø87x20x5 mm Ø91x30x7 mm Ø50x25x5 mm Ø40x20x5 mm