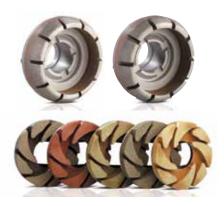

## **SEGMENTED STUBBING WHEEL**

### **Description**

Electroplated and sintered wheels to create shapes and drain board on various materials. Also used for large removals such as in the processing of sinks, arches and various thick pieces.

### **Available sizes**

Ø87x20x5 mm Ø91x30x7 mm Ø50x25x5 mm Ø40x20x5 mm