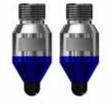

# "FLAT" GROOVING BITS

### **Description**

It makes "flat" grooves

### Available sizes (mm)

Ø8x12 mm | Ø10x12 mm Ø12x12 mm | Ø15x12 mm Ø20x12 mm | Ø22x12 mm