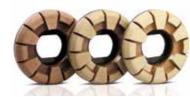

## **SEGMENTED STUBBING WHEEL**

### **Description**

Electroplated and sintered wheels to create shapes and drain board on various materials. Also used for large removals such as in the processing of sinks, arches and various thick pieces.

### **Available sizes**

Ø87x20x5 mm Ø91x30x7 mm Ø50x25x5 mm Ø40x20x5 mm