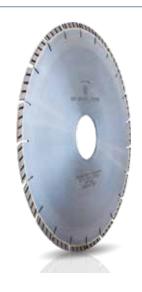

# Description Metallic Blades with TurboSegments

 Segmented blades for porcelain precut, even useful for a complete rough cut

#### Types available

· Gres Dry Cut

#### **Grit size**

Unique

## **Available diameter**

300 mm

## Thickness available

From 1,8 to 2,8 mm